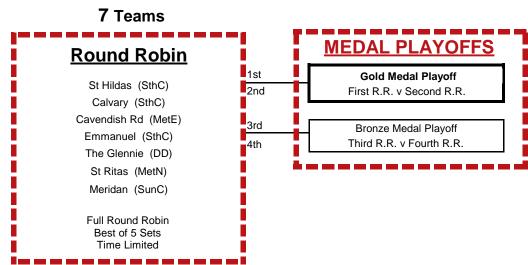

## Year 12 Girls Div 2 White

2024 Queensland Senior Schools Cup

## Year 12 Girls Div 2 White

| Time  | ld  | Pool        | Friday                       | (Duty)         |
|-------|-----|-------------|------------------------------|----------------|
|       |     |             | St Hilda's Southport Ct. 1   |                |
| 10:00 | R19 | Round Robin | Calvary vs. Emmanuel         | (St Ritas)     |
| 11:10 | R13 | Round Robin | Cavendish Rd vs. The Glennie | (Emmanuel)     |
| 12:20 | R12 | Round Robin | Calvary vs. St Ritas         | (Cavendish Rd) |
| 13:30 | R11 | Round Robin | St Hildas vs. Meridan        | (Calvary)      |
| 14:40 | R10 | Round Robin | The Glennie vs. St Ritas     | (Meridan)      |
| 15:50 | R9  | Round Robin | Cavendish Rd vs. Emmanuel    | (The Glennie ) |
| 17:00 | R8  | Round Robin | St Hildas vs. Calvary        | (Diff. Div.)   |
| 18:10 | R5  | Round Robin | Cavendish Rd vs. Meridan     | (St Hildas)    |
| 19:20 | Y9  |             | Different Divsion            | (Meridan )     |

| Time  | ld  | Pool        | Saturday                   | (Duty)         |
|-------|-----|-------------|----------------------------|----------------|
|       |     |             | St Hilda's Southport Ct. 1 |                |
| 9:00  | R18 | Round Robin | Cavendish Rd vs. St Ritas  | (St Hildas)    |
| 10:10 | R16 | Round Robin | Calvary vs. Meridan        | (Cavendish Rd) |
| 11:20 | R1  | Round Robin | St Hildas vs. The Glennie  | (Calvary)      |
| 12:30 | R7  | Round Robin | Emmanuel vs. St Ritas      | (The Glennie ) |
| 13:40 | R15 | Round Robin | St Hildas vs. Cavendish Rd | (St Ritas)     |
| 14:50 | R14 | Round Robin | Emmanuel vs. Meridan       | (Cavendish Rd) |
| 16:00 | R6  | Round Robin | Calvary vs. The Glennie    | (Emmanuel)     |
| 17:10 | R2  | Round Robin | St Ritas vs. Meridan       | (Calvary)      |
| 18:20 | R4  | Round Robin | St Hildas vs. Emmanuel     | (Meridan)      |
|       |     |             |                            |                |

| Time  | ld  | Pool         | Sunday                     | (Duty)         |
|-------|-----|--------------|----------------------------|----------------|
|       |     |              | St Hilda's Southport Ct. 1 |                |
| 8:00  | R3  | Round Robin  | Calvary vs. Cavendish Rd   | (The Glennie ) |
| 9:10  | R21 | Round Robin  | St Hildas vs. St Ritas     | (Emmanuel)     |
| 10:20 | R20 | Round Robin  | The Glennie vs. Meridan    | (St Ritas)     |
| 11:30 | R17 | Round Robin  | Emmanuel vs. The Glennie   | (St Hildas )   |
| 13:15 | R22 | Bronze Medal | Third R.R. vs. Fourth R.R. | (Second R.R.)  |
| 14:30 | R23 | Gold Medal   | First R.R. vs. Second R.R. | (Winner R22)   |