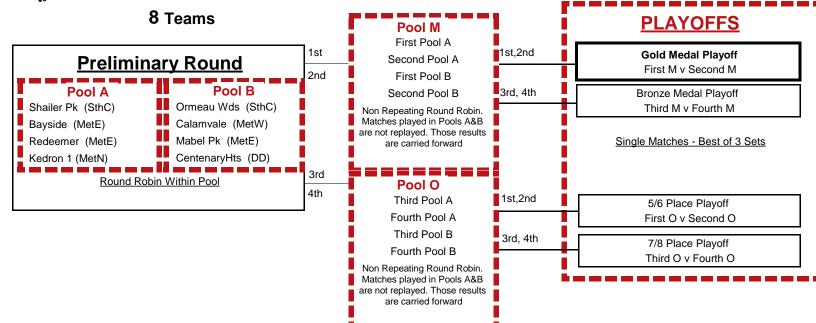

## Year 12 Girls Div 2 Red

| Time  | ld | Pool   | Friday                     | (Duty)         |
|-------|----|--------|----------------------------|----------------|
|       |    |        | Coomera Ct. 11             |                |
| 10:00 | N1 | Pool A | Shailer Pk vs. Redeemer    | (Bayside )     |
| 11:15 | N2 | Pool A | Bayside vs. Kedron 1       | (Redeemer)     |
| 13:00 | N5 | Pool A | Shailer Pk vs. Bayside     | (Kedron 1)     |
| 14:15 | N6 | Pool A | Redeemer vs. Kedron 1      | (Shailer Pk)   |
|       |    |        | Coomera Ct. 12             |                |
| 10:00 | N3 | Pool B | Ormeau Wds vs. Mabel Pk    | (Calamvale)    |
| 11:15 | N4 | Pool B | Calamvale vs. CentenaryHts | (Mabel Pk)     |
| 13:00 | N7 | Pool B | Ormeau Wds vs. Calamvale   | (CentenaryHts) |
| 14:15 | N8 | Pool B | Mabel Pk vs. CentenaryHts  | (Ormeau Wds )  |
|       |    |        |                            |                |

| AB Paterson Ct. 311:25N9Pool AShailer Pk vs. Kedron 1(Diff. Div.)12:35N10Pool ABayside vs. Redeemer(Shailer Pk )13:45Z15Different Divsion(Bayside )16:05N13Pool OThird Pool A vs. Third Pool B(Diff. Div.)17:15N15Pool MFirst Pool A vs. First Pool B(Third Pool B)18:25N17Pool OThird Pool A vs. Fourth Pool B(First Pool A)AB Paterson Ct. 411:25N11Pool BOrmeau Wds vs. CentenaryHts(Diff. Div.)12:35N12Pool BCalamvale vs. Mabel Pk(Ormeau Wds )13:45Z13Different Divsion(Calamvale )16:05N14Pool OFourth Pool A vs. Fourth Pool B(Diff. Div.)17:15N16Pool MSecond Pool A vs. Second Pool B(Fourth Pool B)18:25Z17Different Divsion(Second Pool B) | Time  | ld  | Pool   | Saturday                        | (Duty)          |
|--------------------------------------------------------------------------------------------------------------------------------------------------------------------------------------------------------------------------------------------------------------------------------------------------------------------------------------------------------------------------------------------------------------------------------------------------------------------------------------------------------------------------------------------------------------------------------------------------------------------------------------------------------|-------|-----|--------|---------------------------------|-----------------|
| 12:35N10Pool ABayside vs. Redeemer<br>Different Divsion(Shailer Pk )<br>(Bayside )13:45Z15Different Divsion(Bayside )16:05N13Pool OThird Pool A vs. Third Pool B(Diff. Div.)17:15N15Pool MFirst Pool A vs. First Pool B(Third Pool B)18:25N17Pool OThird Pool A vs. Fourth Pool B(First Pool A)AB Paterson Ct. 411:25N11Pool BOrmeau Wds vs. CentenaryHts(Diff. Div.)12:35N12Pool BCalamvale vs. Mabel Pk(Ormeau Wds )13:45Z13Different Divsion(Calamvale )16:05N14Pool OFourth Pool A vs. Fourth Pool B(Diff. Div.)17:15N16Pool MSecond Pool A vs. Second Pool B(Fourth Pool B)                                                                       |       |     |        | AB Paterson Ct. 3               |                 |
| 13:45Z15Different Divsion(Bayside )16:05N13Pool OThird Pool A vs. Third Pool B(Diff. Div.)17:15N15Pool MFirst Pool A vs. First Pool B(Third Pool B)18:25N17Pool OThird Pool A vs. Fourth Pool B(First Pool A)AB Paterson Ct. 411:25N11Pool BOrmeau Wds vs. CentenaryHts(Diff. Div.)12:35N12Pool BCalamvale vs. Mabel Pk(Ormeau Wds )13:45Z13Different Divsion(Calamvale )16:05N14Pool OFourth Pool A vs. Fourth Pool B(Diff. Div.)17:15N16Pool MSecond Pool A vs. Second Pool B(Fourth Pool B)                                                                                                                                                         | 11:25 | N9  | Pool A | Shailer Pk vs. Kedron 1         | (Diff. Div.)    |
| 16:05N13Pool OThird Pool A vs. Third Pool B(Diff. Div.)17:15N15Pool MFirst Pool A vs. First Pool B(Third Pool B)18:25N17Pool OThird Pool A vs. Fourth Pool B(First Pool A)AB Paterson Ct. 411:25N11Pool BOrmeau Wds vs. CentenaryHts(Diff. Div.)12:35N12Pool BCalamvale vs. Mabel Pk(Ormeau Wds )13:45Z13Different Divsion(Calamvale )16:05N14Pool OFourth Pool A vs. Fourth Pool B(Diff. Div.)17:15N16Pool MSecond Pool A vs. Second Pool B(Fourth Pool B)                                                                                                                                                                                            | 12:35 | N10 | Pool A | Bayside vs. Redeemer            | (Shailer Pk)    |
| 17:15N15Pool MFirst Pool A vs. First Pool B(Third Pool B)18:25N17Pool OThird Pool A vs. Fourth Pool B(First Pool A) <b>AB Paterson Ct. 4</b> 11:25N11Pool BOrmeau Wds vs. CentenaryHts(Diff. Div.)12:35N12Pool BCalamvale vs. Mabel Pk(Ormeau Wds )13:45Z13Different Divsion(Calamvale )16:05N14Pool OFourth Pool A vs. Fourth Pool B(Diff. Div.)17:15N16Pool MSecond Pool A vs. Second Pool B(Fourth Pool B)                                                                                                                                                                                                                                          | 13:45 | Z15 |        | Different Divsion               | (Bayside)       |
| 18:25N17Pool OThird Pool A vs. Fourth Pool B<br>AB Paterson Ct. 4(First Pool A)11:25N11Pool BOrmeau Wds vs. CentenaryHts(Diff. Div.)12:35N12Pool BCalamvale vs. Mabel Pk<br>Different Divsion(Ormeau Wds )13:45Z13Different Divsion(Calamvale )16:05N14Pool OFourth Pool A vs. Fourth Pool B<br>Second Pool A vs. Second Pool B(Fourth Pool B)                                                                                                                                                                                                                                                                                                         | 16:05 | N13 | Pool O | Third Pool A vs. Third Pool B   | (Diff. Div.)    |
| AB Paterson Ct. 411:25N11Pool BOrmeau Wds vs. CentenaryHts(Diff. Div.)12:35N12Pool BCalamvale vs. Mabel Pk(Ormeau Wds )13:45Z13Different Divsion(Calamvale )16:05N14Pool OFourth Pool A vs. Fourth Pool B(Diff. Div.)17:15N16Pool MSecond Pool A vs. Second Pool B(Fourth Pool B)                                                                                                                                                                                                                                                                                                                                                                      | 17:15 | N15 | Pool M | First Pool A vs. First Pool B   | (Third Pool B)  |
| 11:25N11Pool BOrmeau Wds vs. CentenaryHts(Diff. Div.)12:35N12Pool BCalamvale vs. Mabel Pk(Ormeau Wds )13:45Z13Different Divsion(Calamvale )16:05N14Pool OFourth Pool A vs. Fourth Pool B(Diff. Div.)17:15N16Pool MSecond Pool A vs. Second Pool B(Fourth Pool B)                                                                                                                                                                                                                                                                                                                                                                                       | 18:25 | N17 | Pool O | Third Pool A vs. Fourth Pool B  | (First Pool A)  |
| 12:35N12Pool BCalamvale vs. Mabel Pk(Ormeau Wds )13:45Z13Different Divsion(Calamvale )16:05N14Pool OFourth Pool A vs. Fourth Pool B(Diff. Div.)17:15N16Pool MSecond Pool A vs. Second Pool B(Fourth Pool B)                                                                                                                                                                                                                                                                                                                                                                                                                                            |       |     |        | AB Paterson Ct. 4               |                 |
| 13:45Z13Different Divsion(Calamvale )16:05N14Pool OFourth Pool A vs. Fourth Pool B(Diff. Div.)17:15N16Pool MSecond Pool A vs. Second Pool B(Fourth Pool B)                                                                                                                                                                                                                                                                                                                                                                                                                                                                                             | 11:25 | N11 | Pool B | Ormeau Wds vs. CentenaryHts     | (Diff. Div.)    |
| 16:05N14Pool OFourth Pool A vs. Fourth Pool B(Diff. Div.)17:15N16Pool MSecond Pool A vs. Second Pool B(Fourth Pool B)                                                                                                                                                                                                                                                                                                                                                                                                                                                                                                                                  | 12:35 | N12 | Pool B | Calamvale vs. Mabel Pk          | (Ormeau Wds)    |
| 17:15 N16 Pool M Second Pool A vs. Second Pool B (Fourth Pool B)                                                                                                                                                                                                                                                                                                                                                                                                                                                                                                                                                                                       | 13:45 | Z13 |        | Different Divsion               | (Calamvale)     |
|                                                                                                                                                                                                                                                                                                                                                                                                                                                                                                                                                                                                                                                        | 16:05 | N14 | Pool O | Fourth Pool A vs. Fourth Pool B | (Diff. Div.)    |
| 18:25 Z17 Different Divsion (Second Pool B)                                                                                                                                                                                                                                                                                                                                                                                                                                                                                                                                                                                                            | 17:15 | N16 | Pool M | Second Pool A vs. Second Pool B | (Fourth Pool B) |
|                                                                                                                                                                                                                                                                                                                                                                                                                                                                                                                                                                                                                                                        | 18:25 | Z17 |        | Different Divsion               | (Second Pool B) |

| Time  | ld  | Pool         | Sunday                         | (Duty)          |
|-------|-----|--------------|--------------------------------|-----------------|
|       |     |              | AB Paterson Ct. 3              |                 |
| 8:00  | N18 | Pool O       | Fourth Pool A vs. Third Pool B | (First Pool B)  |
| 9:15  | N20 | Pool M       | Second Pool A vs. First Pool B | (Fourth Pool A) |
| 10:25 | N19 | Pool M       | First Pool A vs. Second Pool B | (Second Pool A) |
| 11:35 | N21 | 7/8 Place    | Third Pool O vs. Fourth Pool O | (First Pool B)  |
| 12:45 | N22 | 5/6 Place    | First Pool O vs. Second Pool O | (Loser N21)     |
| 13:55 | N23 | Bronze Medal | Third Pool M vs. Fourth Pool M | (Loser N22)     |
| 15:05 | N24 | Gold Medal   | First Pool M vs. Second Pool M | (Winner N23)    |