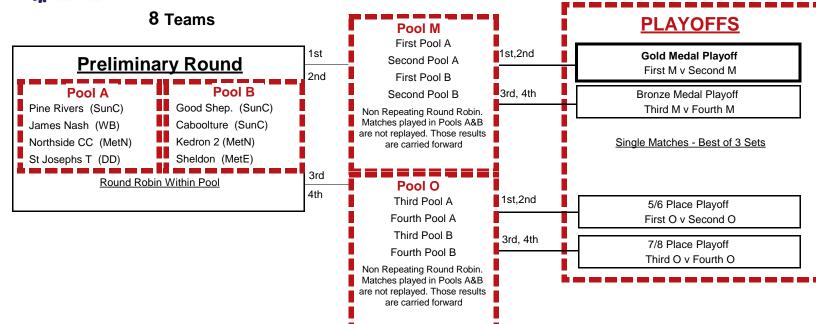

2024 Queensland Senior Schools Cup

## Year 12 Girls Div 2 Green

2024 Queensland Senior Schools Cup

## Year 12 Girls Div 2 Green

Time

9:00 10:15 11:25 12:35 14:20 15:30 16:40 17:50 19:05

| Time           | ld | Pool   | Friday                        | (Duty)         |  |  |  |  |
|----------------|----|--------|-------------------------------|----------------|--|--|--|--|
|                |    |        | Coomera Ct. 11                |                |  |  |  |  |
| 15:25          | O1 | Pool A | Pine Rivers vs. Northside CC  | (James Nash )  |  |  |  |  |
| 16:35          | O2 | Pool A | James Nash vs. St Josephs T   | (Northside CC) |  |  |  |  |
| 18:20          | O5 | Pool A | Pine Rivers vs. James Nash    | (St Josephs T) |  |  |  |  |
| 19:30          | O6 | Pool A | Northside CC vs. St Josephs T | (Pine Rivers)  |  |  |  |  |
| Coomera Ct. 12 |    |        |                               |                |  |  |  |  |
| 15:25          | O3 | Pool B | Good Shep. vs. Kedron 2       | (Caboolture)   |  |  |  |  |
| 16:35          | O4 | Pool B | Caboolture vs. Sheldon        | (Kedron 2)     |  |  |  |  |
| 18:20          | 07 | Pool B | Good Shep. vs. Caboolture     | (Sheldon )     |  |  |  |  |
| 19:30          | O8 | Pool B | Kedron 2 vs. Sheldon          | (Good Shep.)   |  |  |  |  |

| ld  | Pool   | Saturday                        | (Duty)          |  |
|-----|--------|---------------------------------|-----------------|--|
|     |        | Coomera Ct. 12                  |                 |  |
| O10 | Pool A | James Nash vs. Northside CC     | (St Josephs T)  |  |
| O9  | Pool A | Pine Rivers vs. St Josephs T    | (James Nash )   |  |
| O11 | Pool B | Good Shep. vs. Sheldon          | (Pine Rivers)   |  |
| O12 | Pool B | Caboolture vs. Kedron 2         | (Sheldon)       |  |
| O17 | Pool O | Third Pool A vs. Fourth Pool B  | (First Pool B)  |  |
| O18 | Pool O | Fourth Pool A vs. Third Pool B  | (Third Pool A)  |  |
| O15 | Pool M | First Pool A vs. First Pool B   | (Fourth Pool A) |  |
| O13 | Pool O | Third Pool A vs. Third Pool B   | (Second Pool A) |  |
| O16 | Pool M | Second Pool A vs. Second Pool B | (Third Pool B)  |  |

| Time  | ld  | Pool         | Sunday                          | (Duty)          |
|-------|-----|--------------|---------------------------------|-----------------|
|       |     |              | Coomera Ct. 12                  |                 |
| 8:00  | O14 | Pool O       | Fourth Pool A vs. Fourth Pool B | (First Pool A)  |
| 9:15  | O19 | Pool M       | First Pool A vs. Second Pool B  | (Fourth Pool B) |
| 10:25 | O20 | Pool M       | Second Pool A vs. First Pool B  | (Second Pool B) |
| 11:35 | O21 | 7/8 Place    | Third Pool O vs. Fourth Pool O  | (Second Pool O) |
| 12:50 | O22 | 5/6 Place    | First Pool O vs. Second Pool O  | (Loser O21)     |
| 14:00 | O23 | Bronze Medal | Third Pool M vs. Fourth Pool M  | (First Pool O)  |
| 15:05 | O24 | Gold Medal   | First Pool M vs. Second Pool M  | (Winner O23)    |