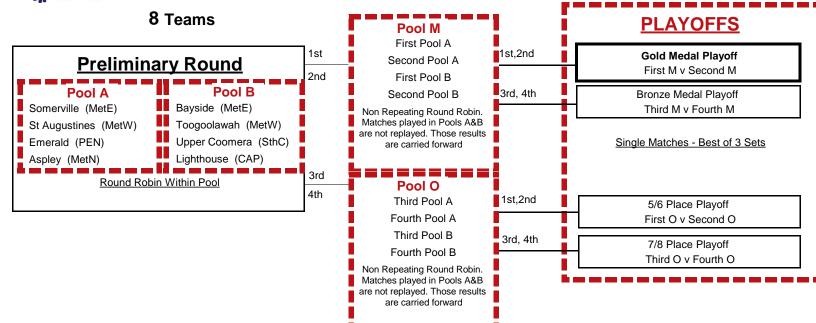

## Year 12 Girls Div 3 Cyan

| Time  | ld | Pool   | Friday                       | (Duty)          |
|-------|----|--------|------------------------------|-----------------|
|       |    |        | Carrara Hall 2 Ct. 5         |                 |
| 15:25 | V1 | Pool A | Somerville vs. Emerald       | (St Augustines) |
| 16:40 | V2 | Pool A | St Augustines vs. Aspley     | (Emerald )      |
| 18:25 | V5 | Pool A | Somerville vs. St Augustines | (Aspley)        |
| 19:35 | V6 | Pool A | Emerald vs. Aspley           | (Somerville)    |
|       |    |        | Carrara Hall 2 Ct. 6         |                 |
| 15:25 | V3 | Pool B | Bayside vs. Upper Coomera    | (Toogoolawah )  |
| 16:40 | V4 | Pool B | Toogoolawah vs. Lighthouse   | (Upper Coomera) |
| 18:25 | V7 | Pool B | Bayside vs. Toogoolawah      | (Lighthouse)    |
| 19:35 | V8 | Pool B | Upper Coomera vs. Lighthouse | (Bayside)       |

| Time  | ld  | Pool   | Saturday                        | (Duty)          |
|-------|-----|--------|---------------------------------|-----------------|
|       |     |        | Carrara Hall 2 Ct. 5            |                 |
| 11:25 | V10 | Pool A | St Augustines vs. Emerald       | (Diff. Div.)    |
| 12:35 | V9  | Pool A | Somerville vs. Aspley           | (Emerald)       |
| 13:45 | U17 |        | Different Divsion               | (Somerville)    |
| 16:05 | V17 | Pool O | Third Pool A vs. Fourth Pool B  | (Diff. Div.)    |
| 17:15 | V15 | Pool M | First Pool A vs. First Pool B   | (Fourth Pool B) |
| 18:25 | V16 | Pool M | Second Pool A vs. Second Pool B | (First Pool A)  |
|       |     |        | Carrara Hall 2 Ct. 6            |                 |
| 11:25 | V12 | Pool B | Toogoolawah vs. Upper Coomera   | (Diff. Div.)    |
| 12:35 | V11 | Pool B | Bayside vs. Lighthouse          | (Upper Coomera) |
| 13:45 | U18 |        | Different Divsion               | (Bayside)       |
| 16:05 | V18 | Pool O | Fourth Pool A vs. Third Pool B  | (Second Pool B) |
| 17:15 | U13 |        | Different Divsion               | (Fourth Pool A) |
| 18:25 | V13 | Pool O | Third Pool A vs. Third Pool B   | (First Pool B)  |

| Time  | ld  | Pool         | Sunday                          | (Duty)          |
|-------|-----|--------------|---------------------------------|-----------------|
|       |     |              | Carrara Hall 2 Ct. 6            | (2.3.9)         |
| 9:10  | V14 | Pool O       | Fourth Pool A vs. Fourth Pool B | (Diff. Div.)    |
| 10:20 | V20 | Pool M       | Second Pool A vs. First Pool B  | (Third Pool B)  |
| 11:30 | U22 |              | Different Divsion               | (Second Pool A) |
| 12:40 | V22 | 5/6 Place    | First Pool O vs. Second Pool O  | (Diff. Div.)    |
| 13:50 | V23 | Bronze Medal | Third Pool M vs. Fourth Pool M  | (Loser V22)     |
| 15:00 | V24 | Gold Medal   | First Pool M vs. Second Pool M  | (Winner V23)    |
|       |     |              | Carrara Hall 2 Ct. 5            |                 |
| 10:25 | V19 | Pool M       | First Pool A vs. Second Pool B  | (Third Pool A)  |
| 12:45 | V21 | 7/8 Place    | Third Pool O vs. Fourth Pool O  | (Diff. Div.)    |
| 13:55 | U23 |              | Different Divsion               | (Loser V21)     |