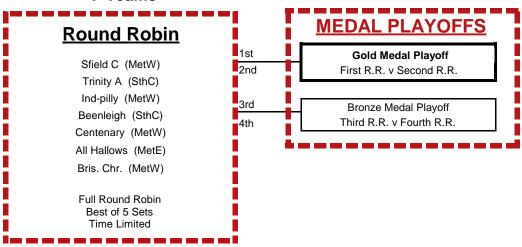

#### 7 Teams

2024 Queensland Senior Schools Cup Version 1 - 12:00 Aug 05

| Time  | ld  | Pool         | Sunday                     | (Duty)        |  |
|-------|-----|--------------|----------------------------|---------------|--|
|       |     |              | Runaway Bay Ct. 3          |               |  |
| 8:00  | МЗ  | Round Robin  | Trinity A vs. Ind-pilly    | (Centenary)   |  |
| 9:10  | M21 | Round Robin  | Sfield C vs. All Hallows   | (Beenleigh)   |  |
| 10:20 | M20 | Round Robin  | Centenary vs. Bris. Chr.   | (All Hallows) |  |
| 11:30 | M17 | Round Robin  | Beenleigh vs. Centenary    | (Sfield C)    |  |
| 13:15 | M22 | Bronze Medal | Third R.R. vs. Fourth R.R. | (Second R.R.) |  |
| 14:30 | M23 | Gold Medal   | First R.R. vs. Second R.R. | (Winner M22)  |  |