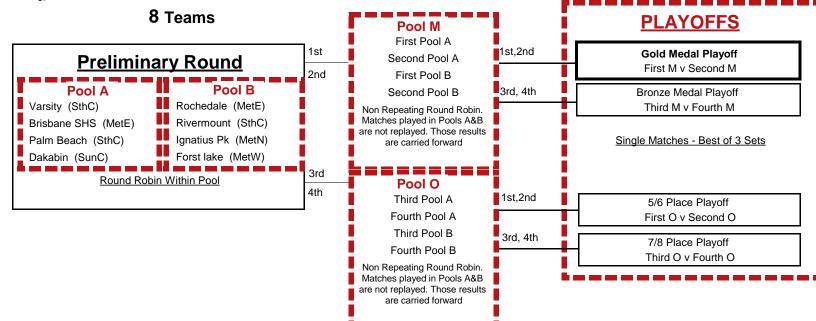

## Year 12 Boys Div 2 Red

| ld         | Pool                                                                            | Saturday                                                                                                       | (Duty)                                                                                                                                                                                                                                                                                                                                                |
|------------|---------------------------------------------------------------------------------|----------------------------------------------------------------------------------------------------------------|-------------------------------------------------------------------------------------------------------------------------------------------------------------------------------------------------------------------------------------------------------------------------------------------------------------------------------------------------------|
|            |                                                                                 | AB Paterson Ct. 1                                                                                              |                                                                                                                                                                                                                                                                                                                                                       |
| B9         | Pool A                                                                          | Varsity vs. Dakabin                                                                                            | (Diff. Div.)                                                                                                                                                                                                                                                                                                                                          |
| B10        | Pool A                                                                          | Brisbane SHS vs. Palm Beach                                                                                    | (Varsity)                                                                                                                                                                                                                                                                                                                                             |
| K15        |                                                                                 | Different Divsion                                                                                              | (Brisbane SHS)                                                                                                                                                                                                                                                                                                                                        |
| B13        | Pool O                                                                          | Third Pool A vs. Third Pool B                                                                                  | (Diff. Div.)                                                                                                                                                                                                                                                                                                                                          |
| B15        | Pool M                                                                          | First Pool A vs. First Pool B                                                                                  | (Third Pool B)                                                                                                                                                                                                                                                                                                                                        |
| B17        | Pool O                                                                          | Third Pool A vs. Fourth Pool B                                                                                 | (First Pool A)                                                                                                                                                                                                                                                                                                                                        |
|            |                                                                                 | AB Paterson Ct. 2                                                                                              |                                                                                                                                                                                                                                                                                                                                                       |
| B11        | Pool B                                                                          | Rochedale vs. Forst lake                                                                                       | (Diff. Div.)                                                                                                                                                                                                                                                                                                                                          |
| B12        | Pool B                                                                          | Rivermount vs. Ignatius Pk                                                                                     | (Rochedale)                                                                                                                                                                                                                                                                                                                                           |
| K13        |                                                                                 | Different Divsion                                                                                              | (Rivermount)                                                                                                                                                                                                                                                                                                                                          |
| B14        | Pool O                                                                          | Fourth Pool A vs. Fourth Pool B                                                                                | (Diff. Div.)                                                                                                                                                                                                                                                                                                                                          |
| B16        | Pool M                                                                          | Second Pool A vs. Second Pool B                                                                                | (Fourth Pool B)                                                                                                                                                                                                                                                                                                                                       |
| K17        |                                                                                 | Different Divsion                                                                                              | (Second Pool B)                                                                                                                                                                                                                                                                                                                                       |
|            |                                                                                 |                                                                                                                |                                                                                                                                                                                                                                                                                                                                                       |
|            |                                                                                 |                                                                                                                |                                                                                                                                                                                                                                                                                                                                                       |
| ld         | Pool                                                                            | Sunday                                                                                                         | (Duty)                                                                                                                                                                                                                                                                                                                                                |
|            |                                                                                 | AB Paterson Ct 1                                                                                               | ())                                                                                                                                                                                                                                                                                                                                                   |
| <b>B18</b> | Pool O                                                                          |                                                                                                                | (First Pool B)                                                                                                                                                                                                                                                                                                                                        |
|            | B9<br>B10<br>K15<br>B13<br>B15<br>B17<br>B11<br>B12<br>K13<br>B14<br>B16<br>K17 | B9 Pool A   B10 Pool A   K15 B13 Pool O   B15 Pool M   B17 Pool B   B12 Pool B   K13 B14   B16 Pool M   K17 Id | ItFoolB9Pool AB10Pool AB10Pool AB13Pool OB13Pool OB15Pool MB17Pool OB11Pool BB12Pool BB13Pool OB14Pool OB16Pool MB17Pool OB14Pool MB16Pool MB17Second Pool A vs. Fourth Pool BB18Rochedale vs. Forst lakeB11BB11Pool BB11Pool BB11Pool BB14Pool OB16Pool MSecond Pool A vs. Second Pool BB16Pool MSecond Pool A vs. Second Pool BB17Different Divsion |

| Time  | ld  | Pool         | Sunday<br>AB Paterson Ct. 1    | (Duty)          |
|-------|-----|--------------|--------------------------------|-----------------|
| 8:00  | B18 | Pool O       | Fourth Pool A vs. Third Pool B | (First Pool B)  |
| 9:15  | B20 | Pool M       | Second Pool A vs. First Pool B | (Fourth Pool A) |
| 10:25 | B19 | Pool M       | First Pool A vs. Second Pool B | (Second Pool A) |
| 11:35 | B21 | 7/8 Place    | Third Pool O vs. Fourth Pool O | (First Pool B)  |
| 12:45 | B22 | 5/6 Place    | First Pool O vs. Second Pool O | (Loser B21)     |
| 13:55 | B23 | Bronze Medal | Third Pool M vs. Fourth Pool M | (Loser B22)     |
| 15:05 | B24 | Gold Medal   | First Pool M vs. Second Pool M | (Winner B23)    |

| Time  | ld | Pool   | Friday                     | (Duty)         |
|-------|----|--------|----------------------------|----------------|
|       |    |        | Carrara Hall 1 Ct. 10      |                |
| 10:00 | B1 | Pool A | Varsity vs. Palm Beach     | (Rivermount)   |
| 11:15 | B4 | Pool B | Rivermount vs. Forst lake  | (Palm Beach)   |
| 12:25 | B5 | Pool A | Varsity vs. Brisbane SHS   | (Rochedale)    |
| 13:35 | B6 | Pool A | Palm Beach vs. Dakabin     | (Varsity)      |
| 14:45 | B7 | Pool B | Rochedale vs. Rivermount   | (Ignatius Pk)  |
| 16:00 | B8 | Pool B | Ignatius Pk vs. Forst lake | (Brisbane SHS) |
| 17:15 | B2 | Pool A | Brisbane SHS vs. Dakabin   | (Forst lake)   |
| 18:25 | B3 | Pool B | Rochedale vs. Ignatius Pk  | (Dakabin)      |
|       |    |        |                            | (              |