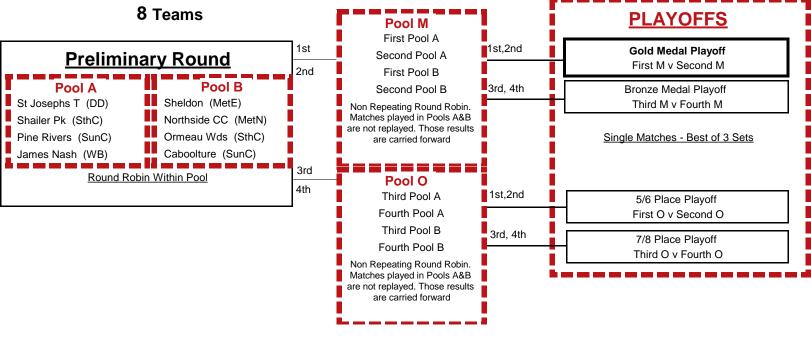

## 2024 Queensland Senior Schools Cup

## Year 12 Boys Div 2 Green

## Year 12 Boys Div 2 Green

(First Pool B)

| Time  | ld | Pool   | Friday                       | (Duty)         | Time  | ld  | Pool   | Saturday                        | (Duty)          |
|-------|----|--------|------------------------------|----------------|-------|-----|--------|---------------------------------|-----------------|
|       |    |        | Coomera Ct. 13               | ` "            |       |     |        | Coomera Ct. 13                  | ,               |
| 15:25 | C1 | Pool A | St Josephs T vs. Pine Rivers | (Shailer Pk)   | 11:25 | C10 | Pool A | Shailer Pk vs. Pine Rivers      | (Diff. Div.)    |
| 16:35 | C2 | Pool A | Shailer Pk vs. James Nash    | (Pine Rivers)  | 12:35 | C9  | Pool A | St Josephs T vs. James Nash     | (Pine Rivers)   |
| 18:20 | C5 | Pool A | St Josephs T vs. Shailer Pk  | (James Nash)   | 13:45 | D17 |        | Different Divsion               | (St Josephs T)  |
| 19:30 | C6 | Pool A | Pine Rivers vs. James Nash   | (St Josephs T) | 16:05 | C17 | Pool O | Third Pool A vs. Fourth Pool B  | (Diff. Div.)    |
|       |    |        | Coomera Ct. 14               |                | 17:15 | C15 | Pool M | First Pool A vs. First Pool B   | (Fourth Pool B) |
| 15:25 | C3 | Pool B | Sheldon vs. Ormeau Wds       | (Northside CC) | 18:25 | C16 | Pool M | Second Pool A vs. Second Pool B | (First Pool A)  |
| 16:35 | C4 | Pool B | Northside CC vs. Caboolture  | (Ormeau Wds )  |       |     |        | Coomera Ct. 14                  |                 |
| 18:20 | C7 | Pool B | Sheldon vs. Northside CC     | (Caboolture )  | 11:25 | C12 | Pool B | Northside CC vs. Ormeau Wds     | (Diff. Div.)    |
| 19:30 | C8 | Pool B | Ormeau Wds vs. Caboolture    | (Sheldon )     | 12:35 | C11 | Pool B | Sheldon vs. Caboolture          | (Ormeau Wds )   |
|       |    |        |                              | <u> </u>       | 13:45 | D18 |        | Different Divsion               | (Sheldon)       |
|       |    |        |                              |                | 16:05 | C18 | Pool O | Fourth Pool A vs. Third Pool B  | (Second Pool B) |
|       |    |        |                              |                | 17:15 | D13 |        | Different Divsion               | (Fourth Pool A) |

18:25 C13

Pool O

| Time  | ld  | Pool         | Sunday                          | (Duty)          |  |
|-------|-----|--------------|---------------------------------|-----------------|--|
|       |     |              | Coomera Ct. 14                  |                 |  |
| 9:10  | C14 | Pool O       | Fourth Pool A vs. Fourth Pool B | (Diff. Div.)    |  |
| 10:20 | C20 | Pool M       | Second Pool A vs. First Pool B  | (Third Pool B)  |  |
| 11:30 | D22 |              | Different Divsion               | (Second Pool A) |  |
| 12:40 | C22 | 5/6 Place    | First Pool O vs. Second Pool O  | (Diff. Div.)    |  |
| 13:50 | C23 | Bronze Medal | Third Pool M vs. Fourth Pool M  | (Loser C22)     |  |
| 15:00 | C24 | Gold Medal   | First Pool M vs. Second Pool M  | (Winner C23)    |  |
|       |     |              | Coomera Ct. 13                  |                 |  |
| 10:25 | C19 | Pool M       | First Pool A vs. Second Pool B  | (Third Pool A)  |  |
| 12:45 | C21 | 7/8 Place    | Third Pool O vs. Fourth Pool O  | (Diff. Div.)    |  |
| 13:55 | D23 |              | Different Divsion               | (Loser C21)     |  |