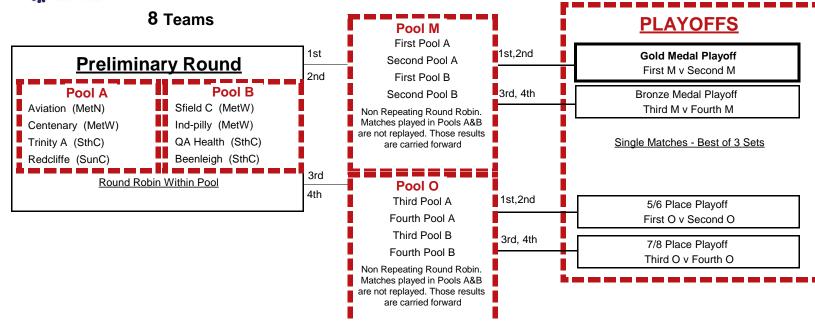

2024 Queensland Senior Schools Cup

## Year 12 Boys Div 2 Blue

2024 Queensland Senior Schools Cup

## Year 12 Boys Div 2 Blue

| Time  | ld | Pool   | Friday                  | (Duty)       |
|-------|----|--------|-------------------------|--------------|
|       |    |        | Runaway Bay Ct. 1       |              |
| 15:25 | A1 | Pool A | Aviation vs. Trinity A  | (Centenary)  |
| 16:35 | A2 | Pool A | Centenary vs. Redcliffe | (Trinity A)  |
| 18:20 | A5 | Pool A | Aviation vs. Centenary  | (Redcliffe)  |
| 19:30 | A6 | Pool A | Trinity A vs. Redcliffe | (Aviation)   |
|       |    |        | Runaway Bay Ct. 2       |              |
| 15:25 | A3 | Pool B | Sfield C vs. QA Health  | (Ind-pilly ) |
| 16:35 | A4 | Pool B | Ind-pilly vs. Beenleigh | (QA Health)  |
| 18:20 | A7 | Pool B | Sfield C vs. Ind-pilly  | (Beenleigh)  |
| 19:30 | A8 | Pool B | QA Health vs. Beenleigh | (Sfield C)   |
|       |    |        |                         |              |

| <b>T</b> : | 1.4 | Deel   | Saturday                        |                 |
|------------|-----|--------|---------------------------------|-----------------|
| Time       | ld  | Pool   |                                 | (Duty)          |
|            |     |        | Runaway Bay Ct. 1               |                 |
| 11:25      | A9  | Pool A | Aviation vs. Redcliffe          | (Diff. Div.)    |
| 12:35      | A10 | Pool A | Centenary vs. Trinity A         | (Aviation)      |
| 13:45      | l15 |        | Different Divsion               | (Centenary)     |
| 16:05      | A13 | Pool O | Third Pool A vs. Third Pool B   | (Diff. Div.)    |
| 17:15      | A15 | Pool M | First Pool A vs. First Pool B   | (Third Pool B)  |
| 18:25      | A17 | Pool O | Third Pool A vs. Fourth Pool B  | (First Pool A)  |
|            |     |        | Runaway Bay Ct. 2               |                 |
| 11:25      | A11 | Pool B | Sfield C vs. Beenleigh          | (Diff. Div.)    |
| 12:35      | A12 | Pool B | Ind-pilly vs. QA Health         | (Sfield C)      |
| 13:45      | I13 |        | Different Divsion               | (Ind-pilly)     |
| 16:05      | A14 | Pool O | Fourth Pool A vs. Fourth Pool B | (Diff. Div.)    |
| 17:15      | A16 | Pool M | Second Pool A vs. Second Pool B | (Fourth Pool B) |
| 18:25      | 117 |        | Different Divsion               | (Second Pool B) |
|            |     |        |                                 |                 |

| Time  | ld  | Pool         | Sunday                         | (Duty)          |
|-------|-----|--------------|--------------------------------|-----------------|
| 0.00  |     | D I.O.       | Runaway Bay Ct. 1              |                 |
| 8:00  | A18 | Pool O       | Fourth Pool A vs. Third Pool B | (First Pool B)  |
| 9:15  | A20 | Pool M       | Second Pool A vs. First Pool B | (Fourth Pool A) |
| 10:25 | A19 | Pool M       | First Pool A vs. Second Pool B | (Second Pool A) |
| 11:35 | A21 | 7/8 Place    | Third Pool O vs. Fourth Pool O | (First Pool B)  |
| 12:45 | A22 | 5/6 Place    | First Pool O vs. Second Pool O | (Loser A21)     |
| 13:55 | A23 | Bronze Medal | Third Pool M vs. Fourth Pool M | (Loser A22)     |
| 15:05 | A24 | Gold Medal   | First Pool M vs. Second Pool M | (Winner A23)    |