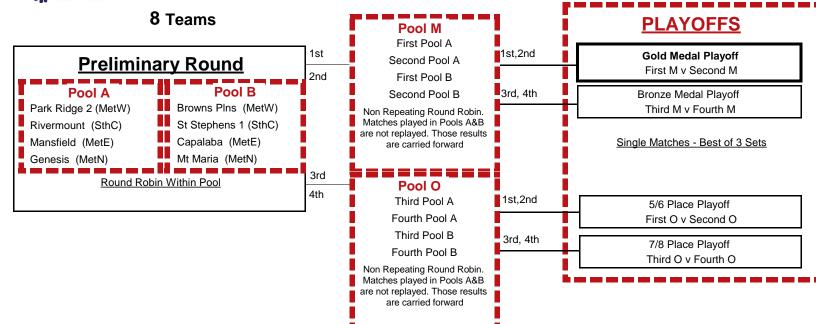

## Year 11 Girls Div 3 Yellow

| Time  | ld | Pool   | Friday                        | (Duty)          |
|-------|----|--------|-------------------------------|-----------------|
|       |    |        | Mt Warren Park Ct. 3          |                 |
| 10:30 | Z1 | Pool A | Park Ridge 2 vs. Mansfield    | (Rivermount)    |
| 11:45 | Z2 | Pool A | Rivermount vs. Genesis        | (Mansfield)     |
| 13:40 | Z5 | Pool A | Park Ridge 2 vs. Rivermount   | (Genesis)       |
| 14:55 | Z6 | Pool A | Mansfield vs. Genesis         | (Park Ridge 2)  |
|       |    |        | Mt Warren Park Ct. 4          |                 |
| 10:30 | Z3 | Pool B | Browns Plns vs. Capalaba      | (St Stephens 1) |
| 11:45 | Z4 | Pool B | St Stephens 1 vs. Mt Maria    | (Capalaba )     |
| 13:40 | Z7 | Pool B | Browns Plns vs. St Stephens 1 | (Mt Maria )     |
| 14:55 | Z8 | Pool B | Capalaba vs. Mt Maria         | (Browns PIns )  |
|       |    |        |                               |                 |

| Time  | ld  | Pool   | Saturday                        | (Duty)          |
|-------|-----|--------|---------------------------------|-----------------|
|       |     |        | AB Paterson Ct. 3               |                 |
| 9:00  | Z9  | Pool A | Park Ridge 2 vs. Genesis        | (Mansfield)     |
| 10:15 | Z10 | Pool A | Rivermount vs. Mansfield        | (Park Ridge 2)  |
| 11:25 | N9  |        | Different Divsion               | (Rivermount)    |
| 13:45 | Z15 | Pool M | First Pool A vs. First Pool B   | (Diff. Div.)    |
| 14:55 | Z16 | Pool M | Second Pool A vs. Second Pool B | (First Pool A)  |
| 16:05 | N13 |        | Different Divsion               | (Second Pool B) |
|       |     |        | AB Paterson Ct. 4               |                 |
| 9:00  | Z11 | Pool B | Browns Plns vs. Mt Maria        | (Capalaba )     |
| 10:15 | Z12 | Pool B | St Stephens 1 vs. Capalaba      | (Browns Plns )  |
| 11:25 | N11 |        | Different Divsion               | (St Stephens 1) |
| 13:45 | Z13 | Pool O | Third Pool A vs. Third Pool B   | (Diff. Div.)    |
| 14:55 | Z14 | Pool O | Fourth Pool A vs. Fourth Pool B | (Third Pool A)  |
| 16:05 | N14 |        | Different Divsion               | (Fourth Pool B) |
| 18:25 | Z17 | Pool O | Third Pool A vs. Fourth Pool B  | (Diff. Div.)    |
|       |     |        |                                 |                 |

| Time  | ld  | Pool         | Sunday<br>AB Paterson Ct. 4    | (Duty)          |
|-------|-----|--------------|--------------------------------|-----------------|
| 8:00  | Z18 | Pool O       | Fourth Pool A vs. Third Pool B | (First Pool B)  |
| 9:15  | Z20 | Pool M       | Second Pool A vs. First Pool B | (Fourth Pool A) |
| 10:25 | Z19 | Pool M       | First Pool A vs. Second Pool B | (Second Pool A) |
| 11:35 | Z21 | 7/8 Place    | Third Pool O vs. Fourth Pool O | (First Pool B)  |
| 12:45 | Z22 | 5/6 Place    | First Pool O vs. Second Pool O | (Loser Z21)     |
| 13:55 | Z23 | Bronze Medal | Third Pool M vs. Fourth Pool M | (Loser Z22)     |
| 15:05 | Z24 | Gold Medal   | First Pool M vs. Second Pool M | (Winner Z23)    |