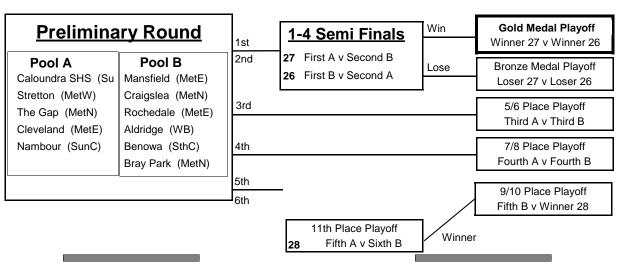

## 11 Teams

(Aldridge)

221

222

17:30 212

14:00

| Time  | ld  | Pool | Friday                      | (Duty)         | Time  | ld  | Pool | Saturday                  | (Duty)      | Time  | ld Poo  | Sunday                          | (Duty)         |
|-------|-----|------|-----------------------------|----------------|-------|-----|------|---------------------------|-------------|-------|---------|---------------------------------|----------------|
|       |     |      | Carrara Hall 1 Ct. 5        | (Zuty)         |       |     |      | Carrara Hall 1 Ct. 5      | (2013)      |       |         | Carrara Hall 1 Ct. 5            | (Daty)         |
| 10:00 | 28  | В    | Mansfield vs. Rochedale     | (Aldridge)     | 9:00  | 223 | В    | Mansfield vs. Bray Park   | (Aldridge)  | 8:00  | 227 SF1 | First Pool A vs. Second Pool B  | (Third Pool A) |
| 11:30 | 21  | Α    | Caloundra SHS vs. Cleveland | (Nambour)      | 10:30 | 216 | Α    | The Gap vs. Cleveland     | (Stretton)  | 9:30  | 226 SF2 | First Pool B vs. Second Pool A  | (Winner 227)   |
| 13:30 | 211 | Α    | Stretton vs. The Gap        | Caloundra SHS) | 14:10 | 214 | В    | Rochedale vs. Aldridge    | (Craigslea) | 11:30 | 231 PO3 | Third Pool A vs. Third Pool B   | (Winner 226)   |
| 15:00 | 27  | Α    | Cleveland vs. Nambour       | (Stretton)     | 17:30 | 25  | В    | Craigslea vs. Aldridge    | (Rochedale) | 12:40 | 232 PO2 | Loser 227 vs. Loser 226         | (Third Pool B) |
| 17:00 | 26  | Α    | Caloundra SHS vs. The Gap   | (Cleveland)    |       |     |      | Carrara Hall 1 Ct. 6      |             | 14:20 | 233 PO1 | Winner 227 vs. Winner 226       | (Winner 232)   |
| 18:30 | 22  | Α    | Stretton vs. Nambour        | (The Gap )     | 9:00  | 224 | В    | Craigslea vs. Rochedale   | (Benowa)    |       |         | Carrara Hall 1 Ct. 6            |                |
|       |     |      | Carrara Hall 1 Ct. 6        |                | 10:40 | 225 | В    | Aldridge vs. Benowa       | (Rochedale) | 10:00 | 228 PO6 | Fifth Pool A vs. Sixth Pool B   | (Fifth Pool B) |
| 10:00 | 29  | В    | Craigslea vs. Benowa        | (Bray Park)    | 12:30 | 213 | В    | Mansfield vs. Craigslea   | (Bray Park) | 11:10 | 230 PO4 | Fourth Pool A vs. Fourth Pool B | (Loser 228)    |
| 11:30 | 210 | В    | Aldridge vs. Bray Park      | (Craigslea)    | 14:10 | 215 | В    | Benowa vs. Bray Park      | (Mansfield) | 12:20 | 229 PO5 | Fifth Pool B vs. Winner 228     | (Loser 230)    |
| 13:30 | 220 | В    | Rochedale vs. Benowa        | (Mansfield)    | 17:30 | 23  | В    | Mansfield vs. Benowa      | (Bray Park) |       |         |                                 |                |
| 15:00 | 219 | В    | Craigslea vs. Bray Park     | (Benowa)       |       |     |      | Carrara Hall 2 Ct. 9      |             |       |         |                                 |                |
| 17:00 | 218 | В    | Mansfield vs. Aldridge      | (Rochedale)    | 12:30 | 217 | Α    | Caloundra SHS vs. Nambour | (The Gap)   |       |         |                                 |                |