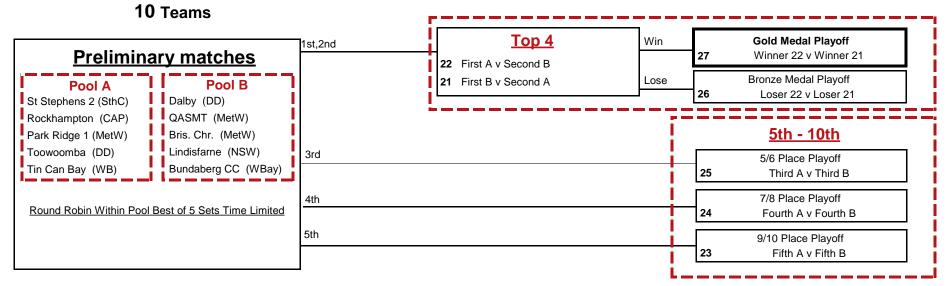

## Year 11 Girls Div 3 Green

| Time  | ld  | Pool   | Friday                         | (Duty)          |
|-------|-----|--------|--------------------------------|-----------------|
|       |     |        | St Hilda's Southport Ct. 2     |                 |
| 10:00 | Y11 | Pool A | St Stephens 2 vs. Rockhampton  | (Park Ridge 1)  |
| 11:15 | Y12 | Pool A | Park Ridge 1 vs. Toowoomba     | (Rockhampton)   |
| 12:25 | Y16 | Pool B | Dalby vs. QASMT                | (Toowoomba )    |
| 13:35 | Y17 | Pool B | Bris. Chr. vs. Lindisfarne     | (Dalby )        |
| 14:45 | Y2  | Pool A | Rockhampton vs. Tin Can Bay    | (Lindisfarne)   |
| 15:55 | Y7  | Pool B | QASMT vs. Bundaberg CC         | (Bris. Chr. )   |
| 17:05 | Y3  | Pool A | St Stephens 2 vs. Park Ridge 1 | (QASMT )        |
| 18:15 | Y4  | Pool A | Toowoomba vs. Tin Can Bay      | (St Stephens 2) |
| 19:25 | Y8  | Pool B | Dalby vs. Bris. Chr.           | (Tin Can Bay)   |
|       |     |        | St Hilda's Southport Ct. 1     |                 |
| 17:00 | R8  |        | Different Divsion              | (Bundaberg CC)  |
| 19:20 | Y9  | Pool B | Lindisfarne vs. Bundaberg CC   | (Diff. Div.)    |

| Time  | ld  | Pool         | Saturday                        | (Duty)          |
|-------|-----|--------------|---------------------------------|-----------------|
|       |     |              | St Hilda's Southport Ct. 2      |                 |
| 9:00  | Y1  | Pool A       | St Stephens 2 vs. Toowoomba     | (Tin Can Bay )  |
| 10:10 | Y5  | Pool A       | Rockhampton vs. Park Ridge 1    | (Toowoomba)     |
| 11:20 | Y13 | Pool A       | St Stephens 2 vs. Tin Can Bay   | (Park Ridge 1)  |
| 12:30 | Y14 | Pool A       | Rockhampton vs. Toowoomba       | (St Stephens 2) |
| 13:40 | Y15 | Pool A       | Park Ridge 1 vs. Tin Can Bay    | (Rockhampton)   |
| 14:50 | Y6  | Pool B       | Dalby vs. Lindisfarne           | (Bundaberg CC)  |
| 16:00 | Y10 | Pool B       | QASMT vs. Bris. Chr.            | (Lindisfarne)   |
| 17:10 | Y18 | Pool B       | Dalby vs. Bundaberg CC          | (Bris. Chr.)    |
| 18:20 | Y19 | Pool B       | QASMT vs. Lindisfarne           | (Dalby )        |
| 19:30 | Y20 | Pool B       | Bris. Chr. vs. Bundaberg CC     | (QASMT)         |
|       |     |              |                                 |                 |
|       |     |              | Sunday                          |                 |
| Time  | ld  | Pool         | Guilday                         | (Duty)          |
|       |     |              | St Hilda's Southport Ct. 2      |                 |
| 8:00  | Y22 | Top 4 Semi   | First Pool A vs. Second Pool B  | (Fifth Pool A)  |
| 9:10  | Y21 | Top 4 Semi   | First Pool B vs. Second Pool A  | (Winner Y22)    |
| 10:20 | Y23 | 9/10 Place   | Fifth Pool A vs. Fifth Pool B   | (Winner Y21)    |
| 11:30 | Y24 | 7/8 Place    | Fourth Pool A vs. Fourth Pool B | (Fifth Pool B)  |
| 12:40 | Y25 | 5/6 Place    | Third Pool A vs. Third Pool B   | (Loser Y24)     |
| 13:50 | Y26 | Bronze Medal | Loser Y22 vs. Loser Y21         | (Loser Y25)     |
| 15:00 | Y27 | Gold Medal   | Winner Y22 vs. Winner Y21       | (Winner Y26)    |