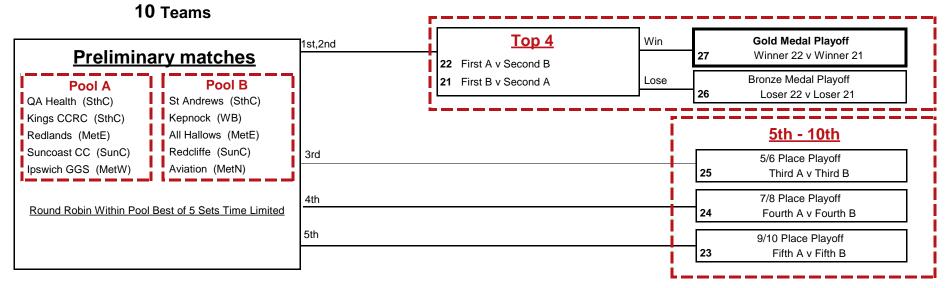

## Year 11 Girls Div 2 Blue

| Time  | ld  | Pool   | Friday                      | (Duty)        |
|-------|-----|--------|-----------------------------|---------------|
|       |     |        | Runaway Bay Ct. 4           |               |
| 10:00 | W11 | Pool A | QA Health vs. Kings CCRC    | (Redlands)    |
| 11:15 | W12 | Pool A | Redlands vs. Suncoast CC    | (Kings CCRC)  |
| 12:25 | W16 | Pool B | St Andrews vs. Kepnock      | (Suncoast CC) |
| 13:35 | W17 | Pool B | All Hallows vs. Redcliffe   | (St Andrews)  |
| 14:45 | W2  | Pool A | Kings CCRC vs. Ipswich GGS  | (Redcliffe)   |
| 15:55 | W7  | Pool B | Kepnock vs. Aviation        | (All Hallows) |
| 17:05 | W3  | Pool A | QA Health vs. Redlands      | (Kepnock)     |
| 18:15 | W4  | Pool A | Suncoast CC vs. Ipswich GGS | (QA Health)   |
| 19:25 | W8  | Pool B | St Andrews vs. All Hallows  | (Ipswich GGS) |
|       |     |        | Runaway Bay Ct. 3           |               |
| 17:00 | M8  |        | Different Divsion           | (Aviation)    |
| 19:20 | W9  | Pool B | Redcliffe vs. Aviation      | (Diff. Div.)  |

| Time         | ld         | Pool         | Saturday                                                   | (Duty)         |
|--------------|------------|--------------|------------------------------------------------------------|----------------|
|              |            |              | Runaway Bay Ct. 4                                          |                |
| 9:00         | W1         | Pool A       | QA Health vs. Suncoast CC                                  | (Ipswich GGS)  |
| 10:10        | W5         | Pool A       | Kings CCRC vs. Redlands                                    | (Suncoast CC)  |
| 11:20        | W13        | Pool A       | QA Health vs. Ipswich GGS                                  | (Redlands)     |
| 12:30        | W14        | Pool A       | Kings CCRC vs. Suncoast CC                                 | (QA Health)    |
| 13:40        | W15        | Pool A       | Redlands vs. Ipswich GGS                                   | (Kings CCRC)   |
| 14:50        | W6         | Pool B       | St Andrews vs. Redcliffe                                   | (Aviation)     |
| 16:00        | W10        | Pool B       | Kepnock vs. All Hallows                                    | (Redcliffe)    |
| 17:10        | W18        | Pool B       | St Andrews vs. Aviation                                    | (All Hallows)  |
| 18:20        | W19        | Pool B       | Kepnock vs. Redcliffe                                      | (St Andrews)   |
| 19:30        | W20        | Pool B       | All Hallows vs. Aviation                                   | (Kepnock)      |
|              |            |              |                                                            |                |
| Time         | ld         | Pool         | Sunday                                                     | (Duty)         |
|              |            |              | Bunowov Boy Ct. 4                                          | (Duty)         |
| 8:00         | W22        | Top 4 Comi   | <u>Runaway Bay Ct. 4</u><br>First Pool A vs. Second Pool B | (Fifth Dool A) |
| 8:00<br>9:10 | W22<br>W21 | Top 4 Semi   | First Pool B vs. Second Pool B                             | (Fifth Pool A) |
|              |            | Top 4 Semi   |                                                            | (Winner W22)   |
| 10:20        | W23        | 9/10 Place   | Fifth Pool A vs. Fifth Pool B                              | (Winner W21)   |
| 11:30        | W24        | 7/8 Place    | Fourth Pool A vs. Fourth Pool B                            | (Fifth Pool B) |
| 12:40        | W25        | 5/6 Place    | Third Pool A vs. Third Pool B                              | (Loser W24)    |
| 13:50        | W26        | Bronze Medal | Loser W22 vs. Loser W21                                    | (Loser W25)    |
| 15:00        | W27        | Gold Medal   | Winner W22 vs. Winner W21                                  | (Winner W26)   |